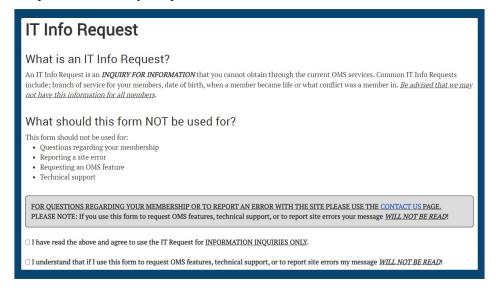

## **IT Info Request:**

Any requests for information not obtainable through the current OMS must be submitted through the IT Requests menu on your profile.

Requests appropriate for this option include deceased members from previous membership years, date of birth for members, and branch of service information.