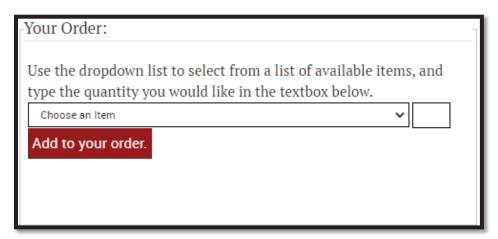

Select your item from the Choose an Item drop-down menu in the Your Order: column on your right for your next step. The product type and quantity amount of the order (example: Membership Application (25 per pkg)) will be provided for each item listing.

After your item is selected, click in the small box to your right, and type in a quantity number that represents the number of packages received per item. Click on the red **Add to your order** button to produce a summary of the order. You can also use this button to add multiple products to your order before submission.