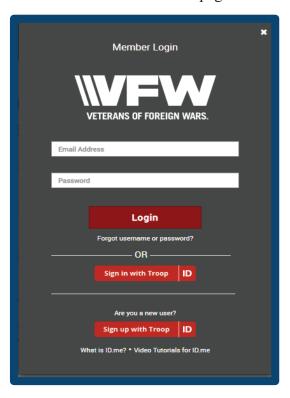

To get started, follow the instructions below.

• Go to vfw.org and click on login in the upper right hand corner. The Member Login screen will appear.

• Click **Sign up with Troop ID** to begin enrollment. For step by step instructions for enrollment, **select** the **Video Tutorials for ID.me** link on the same page.