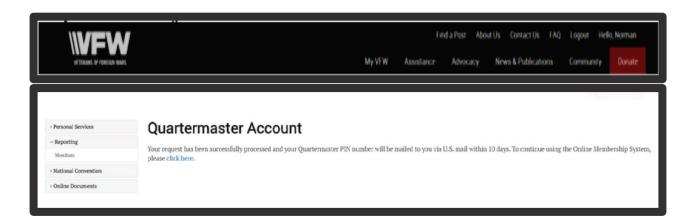

• When logging into OMS, a newly appointed Quartermaster will receive the below message asking them to *Request a new Quartermaster PIN number*.

• After you have requested your new Quartermaster PIN number, you will receive a message stating that your request has been successfully processed and your new PIN number will be mailed to you within 10 business days.