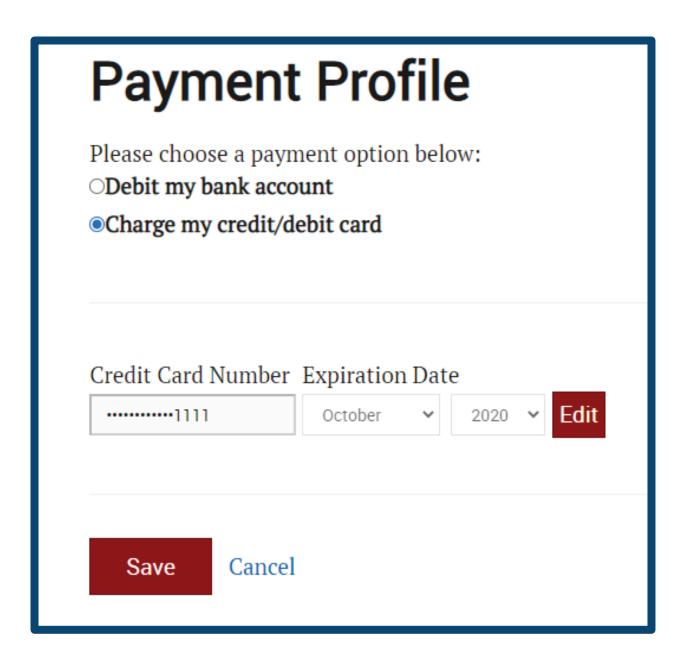

## **Payment Profile**

As Post Quartermaster, the payment profile allows you to keep Post payment information, credit/debit card or checking/savings on file to process requests for dues on your members. This profile will automatically appear as a payment option when processing members. The payment profile cannot be used for personal use towards paying your own annual dues automatically every year, making monthly payments towards your own installment Life membership, or installment Legacy membership.

To begin the process of creating a payment profile, follow the instructions below.

- Go to <u>vfw.org</u> and click on **Login** in the upper right hand screen.
- On the Member Login screen type in your username and password. If you have an ID.me account, select Sign in with Troop ID to sign in.
- Once you're signed in, scroll down to Membership Quick Links and click on Online Membership System. Your OMS profile will appear.
- On the left hand side of the page, select **Personal Services** and click on **Payment Profile**. The following screen will appear.

 Select Debit my bank account or Charge my credit/debit card to enroll your payment information. The Auto Pay function is available if you choose to enroll your payment profile for personal, automatic, monthly payments. This feature is best used for a Life Member Installment Plan payments or yearly, Annual Membership renewals.

• Please note: Spaces between digits must be left out when typing in your bank or credit card number. The failure to make this action will hinder the processing of payments.