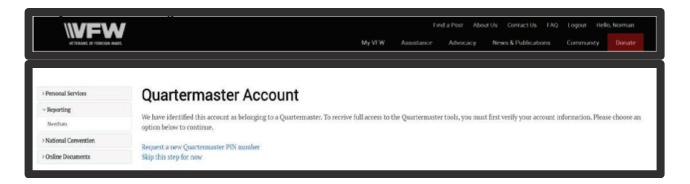

#### The Quartermaster's Pin (Non-ID.me Users)

\*A newly appointed Quartermaster utilizing the ID.me login will not be required to request a pin number for account recognition.

A newly appointed Quartermaster who already has an OMS account prior to the inception of ID.me should follow the below instructions for setting up their Quartermaster Tools.

• When logging into OMS, a newly appointed Quartermaster will receive the below message asking them to *Request a new Quartermaster PIN number*.

• After you have requested your new Quartermaster PIN number, you will receive a message stating that your request has been successfully processed and your new PIN number will be mailed to you within 10 business days.