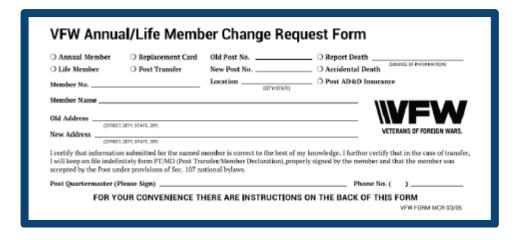

#### **Member Change Request Form**

The Member Change Request Form (MCR) should be used to report changes for both annual and Life members. Before the form is sent in, make sure that all of the following is submitted.

- 1. Report name and address changes. Note: Change of a member's address to the Post address is NOT acceptable. Legal name changes must be accompanied by a copy of the court decree.
- 2. Report a members' death.
- 3. Request Life, continuous or non-paying Post transfers. Transfer requests require the Quartermaster signature. *If no signature or improper signature is received, it will be returned to the Post.*
- 4. Request replacement Life or annual membership cards.