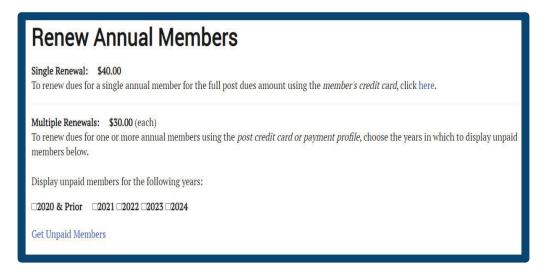

#### **Post QM Services: Renew Members**

There are two options for member renewals that can be chosen: **Single Renewal** and **Multiple Renewals.** 

The Single Renewal option is available for member renewal's made by the member's credit card. When a member pays through this method, they're paying for all fees upfront (National, State, and Post). The amount due to the post will be paid back through direct deposit, which is done monthly.

Example: Post (\$10.00) + State (\$8.50) + National (\$21.50) = \$40.00.

All renewals made by a member's cash payment, or the post itself, including single member renewals, must be made through the Multiple Renewals option. Since the post is covering the post fees of these members, the post fee amount is not calculated in the fee listed below. Only the dues share to VFW National and the State are being submitted.

Likewise, members who pay their dues directly to the post will also be processed under **Multiple Renewals.** In this scenario, only the dues owed to VFW National and the State are being processed here; the post has already received the post dues from the member.

#### Example: State (\$8.50) + National (21.50) = \$30.00

To pull up the members who need to renew, Select the year in which the member will expire, and then click on Get Unpaid Members to bring up the list.