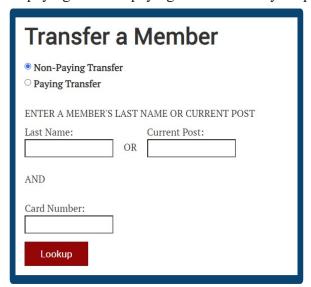

#### **Post QM Services: Transfer Members**

Not to be confused with the **New Member Form**, the **Transfer a Member** function allows you to transfer both paying and non-paying members into your post.

Non-paying transfers consist of Life and Annual members paid for the current membership year, whereas the paying transfers option is reserved for paying annual members or those converting to life or installment life. All you need for the transfer is the member's last name or Post number, and their current membership number. If you need assistance finding this information, call VFW National Headquarters at our toll-free number: 1.833.VFW.VETS (1.833.839.8387)