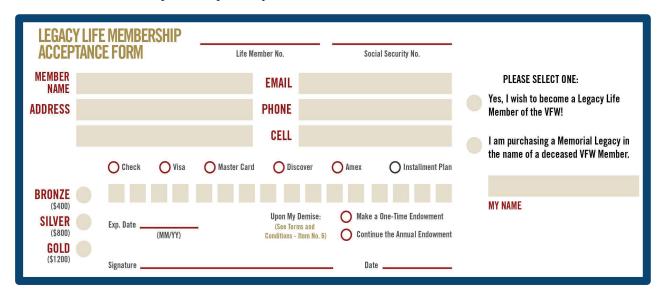

## **Legacy Membership: Application**

The Legacy membership program enables VFW Life members to leave a lasting impression on our great organization. You may also purchase a Memorial Legacy in the name of a deceased VFW member to help future generations know and remember their sacrifice and contributions. The membership will endow additional income, made in the member's name, that will provide a stable financial foundation for your Post and VFW overall.

The Memorial Legacy option allows for a Legacy membership to be purchased in the name of a deceased annual or Life member. Deceased Legacy members can also have their level of Legacy membership upgraded, as long as their existing Legacy membership had not been paid out as a one-time endowment.

To purchase a Memorial Legacy membership, payment must be sent in full for the desired Legacy level (there is no installment option for Memorial Legacy membership).

In addition to the member's information as requested on the Legacy membership form, it is also required that we receive the name and address of the person who will be receiving the Legacy kit, as well as the person to be recognized as purchasing the membership. The full Legacy kit, including an additional certificate of recognition to the purchasing part with engraved Legacy Life card, will be sent out to the address that is provided.

#### **Legacy Life Membership Application**

• Select from three categories of membership: Gold, Silver or Bronze, each offering its own package of exclusive benefits. A Life member can upgrade to another level at any time by paying the difference in cost between the two levels.

<sup>\*</sup> does not apply to Memorial Legacies

- Notice how the endowment level of giving corresponds with the Legacy level.
- On the enrollment form, be sure to mark whether the member wants a one-time Endowment payment or to continue the annual endowment.
- In the case of a one-time endowment, the principle amount of the Legacy will be paid in equal amounts to your Post, Department and the National organization, as applicable, upon the member's death.
- With the annual endowment, the Legacy level payment will continue annually after the member's death.
- Installment options are also available for Legacy Life membership by making four equal payments. The first payment must accompany the application and be equal to one-fourth (Bronze \$100, Silver \$200, Gold \$300) of the level being purchased. You must provide a credit card number to make installment payments, and you acknowledge that the subsequent payments will be billed by National Headquarters quarterly.