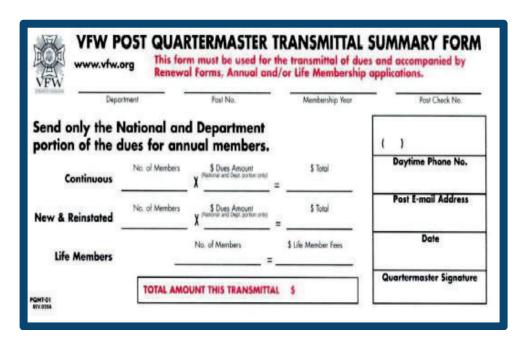

#### Post Quartermaster Transmittal Summary Form (PQMT01)

This form is a tool to assist a Post Quartermaster in correctly balancing a membership transmittal. Before the form is sent in, make sure that all of the following is submitted.

- Indicate your Post number and Department on the form.
- Record the number of members being submitted and multiply the dues amount for the total.
- In the event there are questions or processing issues regarding the transmittal, please provide a valid phone number and email address so you may be reached. Include the top copy of the form with your membership transmittal and payment.
- The 2nd copy should be retained for the Post records.