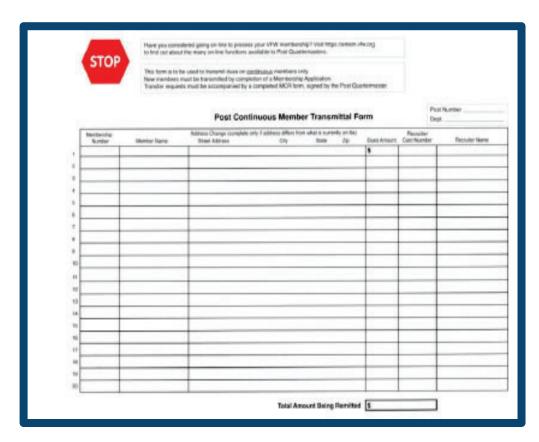

#### **Post-Continuous Transmittal Form**

The Post-Continuous Transmittal Form is used to pay for several, continuous members at one time by check. This form, however, is not to be used for the transmittal of new member transfers, Life membership or installment Life members. It is only to be used for transmitting annual members of your post. Before the form is sent in, make sure that all of the following is submitted.

- Forward the completed form with payment to VFW National Headquarters.
- Indicate your Post number and Department on the upper right side of the form.
- List the membership number and the name of each member being submitted.
- Only list the members address if it is different than what is on record.
- List recruiter information if applicable.
- Indicate on the bottom of the form the total amount being remitted.