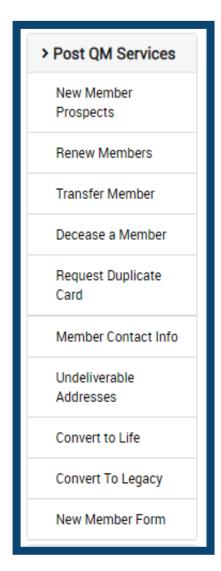

#### Post QM Services: A General Overview.

Post QM services provides you with all the necessary tools to perform your membership responsibilities online. Membership renewals, new member applications, and membership contact updates are all available in Post QM Services. Through this brief overview, you'll gain a basic understanding of how Post QM Services makes your routine, membership tasks easier and more efficient.

**Post QM Services: General Features** 

- New Member Prospects: New Members signed up through the Recruiter App will show here pending for Quartermaster approval.
- Renew Members: Renew Annual dues for members of your Post.
- **Transfer Member**: Use this function to transfer both Paying and Non-paying members from another Post.
- Decease a Member: Update members who have been reported deceased.
- Request Duplicate Card: Request a replacement membership card for members of your Post.
- Member Contact Info: Update member mailing address and contact info as requested.
- **Undeliverable Addresses**: Checking undeliverable addresses is useful for knowing which members may not be receiving VFW correspondence.
- Convert to Life: Convert an Annual Member to Life Membership or the Life Member Installment plan by using this feature.
- Convert to Legacy: Convert an existing member to Legacy.
- **New Member Form**: All information from a new member application can be entered and submitted here for processing.