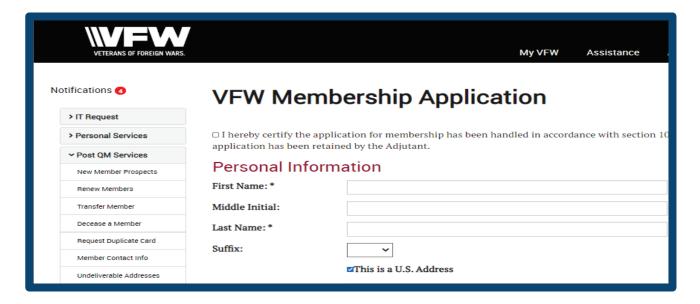

## **New Member Form (New Member Application)**

New member applications can be downloaded and mailed in, or submitted through the OMS in Post QM Services. To access the New Member online, select Post QM Services and click on the New Member Form option at the bottom of the menu list. On the next page, the VFW Membership Application will appear.

- This feature will allow you to submit your complete member application through the OMS. You'll be provided with the option to pay for the applicant through the post or by applicant payment.
- New members can join as an annual member, a Life member, or as an annual member on the Life Member Installment Plan. The paper form of the New Member Application is still available for download in the **Membership Recruiting & Retention** section of **VFW Training and Support**.