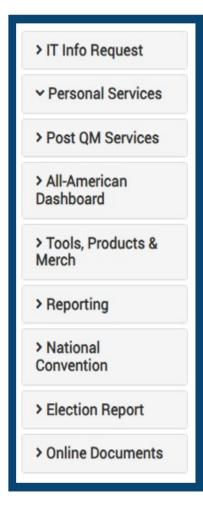

On the left hand side of the page will be a general list of menu options. In the screenshot below is a brief review of each menu option, and the services they provide.

- IT Info Request allows you to submit requests for membership information not available in the OMS.
- **Personal Services** allows you to manage your account, create a payment profile, or update contact information as needed.
- **Post QM Services** is the central point for all member responsibilities exclusive to your position.
- The All-American Dashboard can be accessed through OMS or Membership Quick Links. Training resources for the dashboard will also be available here. Post VMS donations are made by selecting Make a Donation.
- Tools, Products & Merch: Links to the Membership Recruiting Brochures Order Form, Legacy Citation of Merit, and VFW Store.
- **Reporting**: All reporting functions will be available in this menu, including Post Query and Memstats.
- **National Convention**: Registration for housing is available in March. Delegate registration, however, is not available until early April.
- Election Report: Submit all officer change requests through this form.
- Online Documents: VFW Training and Support, and Document Repository.