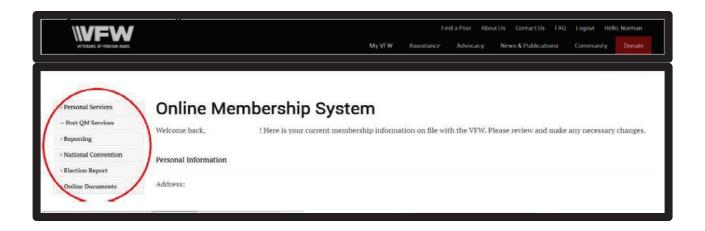

#### **Navigating the OMS: A Brief Overview.**

Your Online Membership System Profile will serve as your central location for all Personal and Post Quartermaster Services. Other than Membership Quick Links, which provides many shortcuts within the OMS, the OMS provides an easy portal for finding all of your resources in a central location. After you sign in, scroll down to **Membership Quick Links** and click on **Online Membership System**. Your membership profile will appear.

On the left hand side of the page will be a general list of menu options. In the screenshot below is a brief review of each menu option, and the services they provide.

- IT Info Request allows you to submit requests for membership information not available in the OMS.
- **Personal Services** allows you to manage your account, create a payment profile, or update contact information as needed.
- **Post QM Services** is the central point for all member responsibilities exclusive to your position.
- The All-American Dashboard can be accessed through OMS or Membership Quick Links. Training resources for the dashboard will also be available here. Post VMS donations are made by selecting Make a Donation.
- Tools, Products & Merch: Links to the Membership Recruiting Brochures Order Form, Legacy Citation of Merit, and VFW Store.
- **Reporting**: All reporting functions will be available in this menu, including Post Query and Memstats.
- **National Convention**: Registration for housing is available in March. Delegate registration, however, is not available until early April.
- Election Report: Submit all officer change requests through this form.
- Online Documents: VFW Training and Support, and Document Repository.