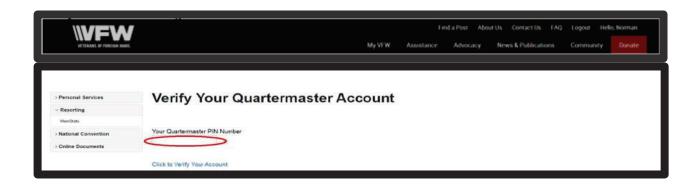

• The last step in setting up your Quartermaster OMS account will be to verify your Quartermaster PIN number.

• After you have verified your PIN number, OMS will refresh and provide you with your Quartermaster Tools. Note: PIN number is only used once.