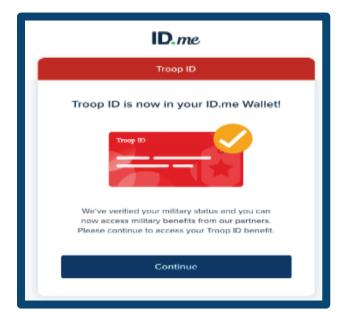

- All members must complete the Verify your Military Status portion of ID.me. The purpose of ID.me verification is not to verify your membership with the VFW. Rather, ID.me's main purpose it to verify you are the person you say you are. Such a crucial approach to identity verification is necessary for user privacy and security.
- If Verification is successful, the following message will appear.