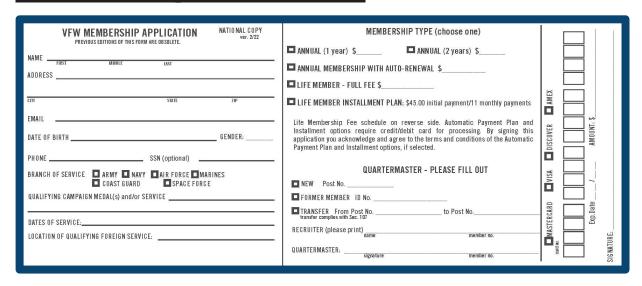

## **New Member Form (New Member Application)**

New member applications can be downloaded and mailed in, or submitted through the OMS in Post QM Services. To access the New Member online, select Post QM Services and click on the New Member Form option at the bottom of the menu list. On the next page, the VFW Membership Application will appear.

- This feature will allow you to submit your complete member application through the OMS. You'll be provided with the option to pay for the applicant through the post or by applicant payment.
- New members can join as an annual member, a Life member, or as an annual member on the Life Member Installment Plan. The paper form of the New Member Application is still available for download in the **Membership Recruiting & Retention** section of **VFW Training and Support**.

#### VFW Membership Form Information.

Extra copies of these forms may also be requested from your Department or the VFW Membership Department.

- The top copy of the membership application is for National Headquarters use and should accompany the Post Quartermaster Transmittal Summary Form (PQMT-01).
- A temporary receipt (which is found on the Post's copy) is given to the member.
- Retain second copy of the membership application form for your Post records.
- Annual Membership application forms forwarded with a Post check should only include the National and Department dues amount. The Post should retain its portion of the dues payment.
- Do not forward new member admission fee to National Headquarters. The Post Quartermaster should transmit the admission fee to their Department Headquarters.
- Life Membership application forms must be forwarded with the full amount of the Life Membership. Post dues will be disbursed after processing.

Prior to submitting, please ensure this form is signed by the Quartermaster. If it is unsigned, it will not be processed but returned to the Post.

For our members' convenience, acceptable methods of payment are checks, money orders, American Express, Discover, MasterCard and Visa credit cards. We recommend that you do not mail cash.