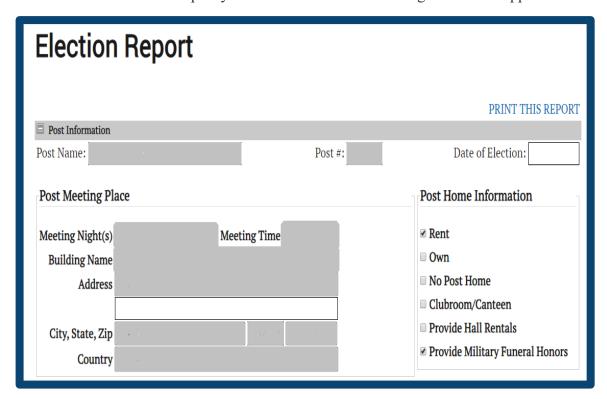

#### **Election Report Filing**

The submission of the post-election report officially recognizes the transfer of powers of the previous officer to the successor, including the quartermaster. Without the submission of this document, the recent election of new officers will not be officially recognized by VFW National Headquarters.

The easiest way to submit this document is through the Election Report Filing function available through your OMS profile on the online membership system.

- Select the "Election Report" menu on the left, and click on "Post Election Report Filing".
- Select the correct report year and **Hit Go**. The following screen will appear.

- Complete the form.
- Check the "I certify" box at the bottom of your screen and click the on the **Submit to National** button.