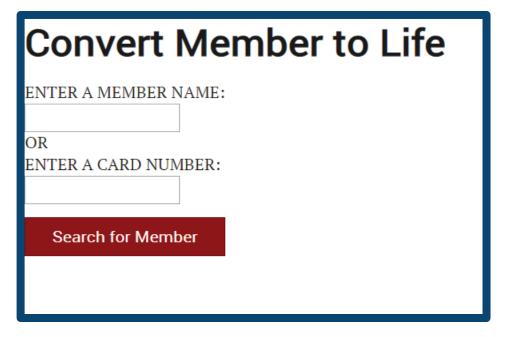

**Post QM Services: General Features** 

- New Member Prospects: New Members signed up through the Recruiter App will show here pending for Quartermaster approval.
- Renew Members: Renew Annual dues for members of your Post.
- **Transfer Member**: Use this function to transfer both Paying and Non-paying members from another Post.
- Decease a Member: Update members who have been reported deceased.
- Request Duplicate Card: Request a replacement membership card for members of your Post.
- Member Contact Info: Update member mailing address and contact info as requested.
- **Undeliverable Addresses**: Checking undeliverable addresses is useful for knowing which members may not be receiving VFW correspondence.
- Convert to Life: Convert an Annual Member to Life Membership or the Life Member Installment plan by using this feature.
- Convert to Legacy: Convert an existing member to Legacy.
- **New Member Form**: All information from a new member application can be entered and submitted here for processing.

#### **Post QM Services: Convert to Life**

Anyone eligible for VFW membership also has the option of becoming a Life member. By opting for Life membership, individuals can save a significant amount compared to renewing annually. The Life member fee is determined using the applicant's attained age as of Dec. 31 of the calendar year in which the application is submitted.

The Convert to Life option allows you to easily upgrade an existing member through the OMS.

All you need is your member's card number to proceed. Once the member's name and membership information is pulled up, you'll be provided with the option to pay for the upgrade through the Post, or current member's payment information.