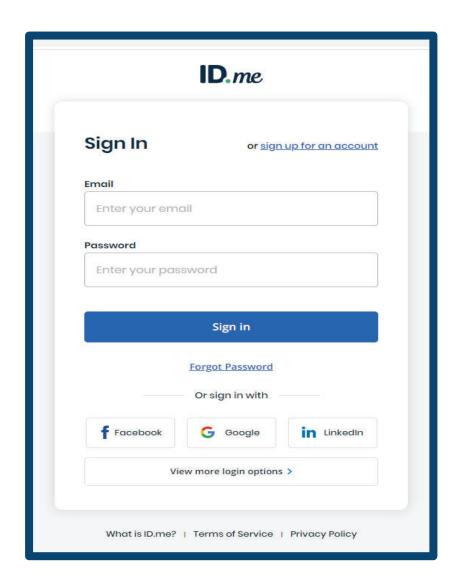

• Once enrollment is complete, select **Sign in with Troop ID** to access the **ID.me Sign In** screen. For full access to the ID.me network, go to **wallet.id.me** and click **sign in.** 