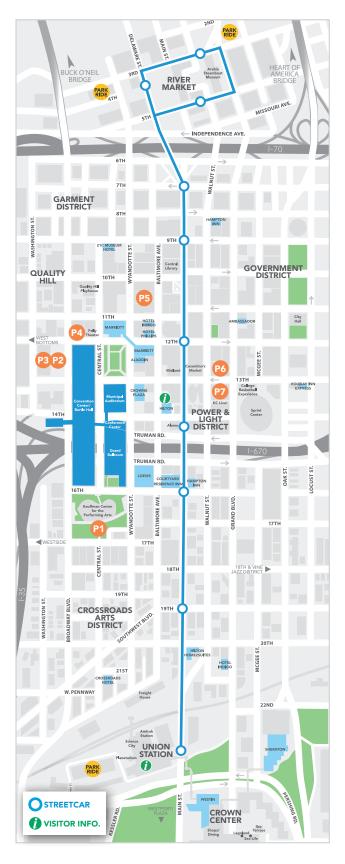

| P1 | ARTS | DISTRICT | <b>GARAGE</b> |
|----|------|----------|---------------|

287 West 17th St., Kansas City, MO 64108

- 1,000 spots 3 min. walk to Convention Center
- 8 ft. 2 in. clearance Day/evening parking

## P2 1210 BROADWAY SURFACE LOT

- 155 spots 2 min. walk to Convention Center
- Good for all-sized vehicles
  Day/evening parking

# CATHEDRAL SQUARE GARAGE

727 West 12th St., Kansas City, MO 64105

- 850 spots 2 min. walk to Convention Center
- 7 ft. clearance Day/evening parking

## P4 BLOCK 89 GARAGE (Next to The Folly Theater) 300 W 12th St., Kansas City, MO 64105

- 469 spots 2 min. walk to Convention Center
- 8 ft. clearance Evening parking

### P5 1020 WYANDOTTE GARAGE

- 1,100 spots 6 min. walk to Convention Center
- 6 ft. 8 in. clearance
  Day/evening parking

## P6 TOWN PAVILION / ARVEST PARKING GARAGE 1220 Grand Blvd., Kansas City, MO 64106

- 2,000 spots 7 min. walk to Convention Center
- 7 ft. clearance Day/evening parking

## **POWER & LIGHT DISTRICT GARAGE**

50 East 13th St., Kansas City, MO 64106

- 1,000 spots 7 min. walk to Convention Center
- 8 ft. 2 in. clearance Day/evening parking

#### PARK RIVER MARKET (Access Streetcar) 201 Grand Blvd., Kansas City, MO 64106

• 184 spots • 20 minutes to Convention Center

- 8 ft. 4 in. clearance
  Day/evening parking

#### PARK RIVER MARKET (Access Streetcar) 300 Wyandotte St., Kansas City, MO 64106

- 200 spots 20 minutes to Convention Center
- 8 ft. 4 in. clearance Day/evening parking

# **UNION STATION** (Access Streetcar)

30 West Pershing Rd., Kansas City, MO 64108

- 1,000 spots 20 minutes to Convention Center
- 8 ft. 2 in. clearance Day/evening parking